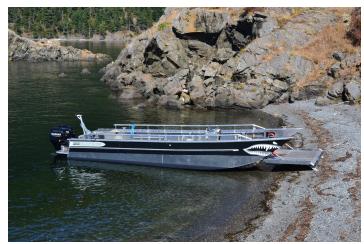

#### **Product Overview**

The LC-12 incorporates a number of innovative Hard Drive Marine features including a massive Maxgate landing door and a modular console.

The Maxgate, with extra heavy duty hydraulics not only allows you to drive large vehicles on and off the beach, it will easily lift the truck as well.

The mobile console allows the captain to position himself anywhere necessary on the boat, ensuring maximum visibility, comfort, and safety, regardless of the configuration of the load.

The open design of this boat allows the use of custom deck components that can be placed or removed as needed. Components can include cabins, elevated bridges, pump tanks, dry cargo containers, haz-mat kits, row seating, and more.

## **Project Details**

HULL MODEL 4011 BUILD #LC-12

DIMENSIONS: LENGTH 40' BEAM 11'

POWER: X2 SUZUKI 300 HP