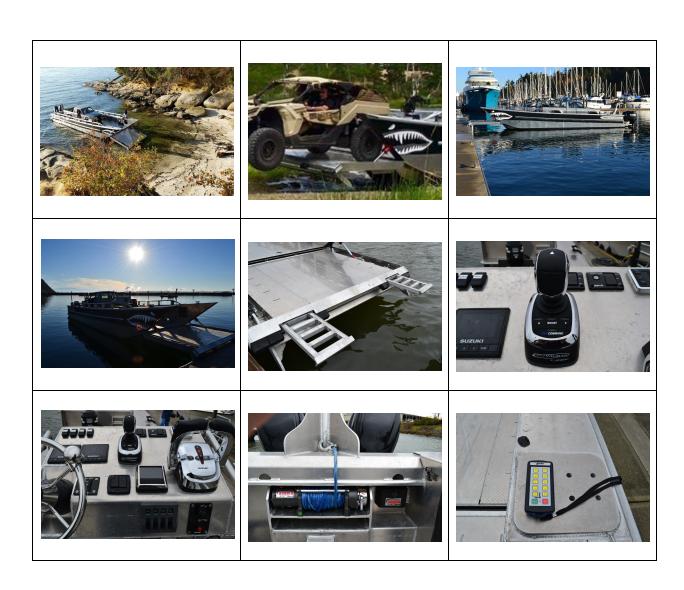

vative Hard Drive Marine features including a massive Maxgate landing door and a modular console.

The Maxgate, with extra heavy duty hydraulics not only allows you to drive large vehicles on and off the beach, it will easily lift the truck as well.



The mobile console allows the captain to position himself anywhere necessary on the boat, ensuring maximum visibility, comfort, and safety, regardless of the configuration of the load.

The open design of this boat allows the use of custom deck components that can be placed or removed as needed. Components can include cabins, elevated bridges, pump tanks, dry cargo containers, haz-mat kits, row seating, and more.

## **Project Details**

HULL MODEL 4011 BUILD #LC-12

DIMENSIONS: LENGTH 40' BEAM 11'

POWER: X2 SUZUKI 300 HP

### More Photos

















## **Project Details:**

Hull Model 4011 Dimensions LOA 40' x 11'

Power: X2 SUZUKI 300 HP