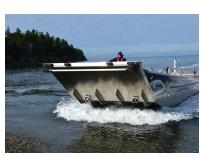

#### **Product Overview**

The LC-12 incorporates a number of innovative Hard Drive Marine features including a massive Maxgate landing door and a modular console.

The Maxgate, with extra heavy duty hydraulics not only allows you to drive large vehicles on and off the beach, it will easily lift the truck as well.

The mobile console allows the captain to position himself anywhere necessary on the boat, ensuring maximum visibility, comfort, and safety, regardless of the configuration of the load.

The open design of this boat allows the use of custom deck components that can be placed or removed as needed. Components can include cabins, elevated bridges, pump tanks, dry cargo containers, haz-mat kits, row seating, and more.