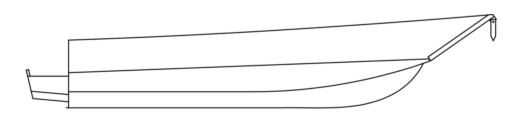

# High Speed Landing Craft LC-12

June 17, 2020

#### **Product Overview**

The LC-12 incorporates a number of innovative Hard Drive Marine features including a massive Maxgate landing door and a modular console.

The Maxgate, with extra heavy duty hydraulics not only allows you to drive large vehicles on and off the beach, it will easily lift the truck as well.

The mobile console allows the captain to position himself anywhere necessary on the boat, ensuring maximum visibility, comfort, and safety, regardless of the configuration of the load.

The open design of this boat allows the use of custom deck components that can be placed or removed as needed. Components can include cabins, elevated bridges, pump tanks, dry cargo containers, haz-mat kits, row seating, and more.