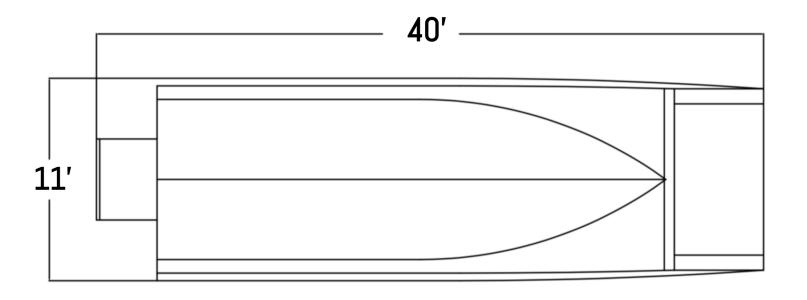

## **Project Details**

HULL MODEL 4011 BUILD #LC-12

DIMENSIONS: LENGTH 40' BEAM 11'

POWER: X2 SUZUKI 300 HP

## **Project Details:**

Hull Model 4011 Dimensions LOA 40' x 11'

Power: X2 SUZUKI 300 HP