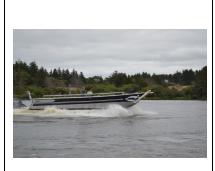

#### **Product Overview**

The LC-12 incorporates a number of innovative Hard Drive Marine features including a massive Maxgate landing door and a modular console.

The Maxgate, with extra heavy duty hydraulics not only allows you to drive large vehicles on and off the beach, it will easily lift the truck as well.

The mobile console allows the captain to position himself anywhere necessary on the boat, ensuring maximum visibility, comfort, and safety, regardless of the configuration of the load.

The open design of this boat allows the use of custom deck components that can be placed or removed as needed. Components can include cabins, elevated bridges, pump tanks, dry cargo containers, haz-mat kits, row seating, and more.