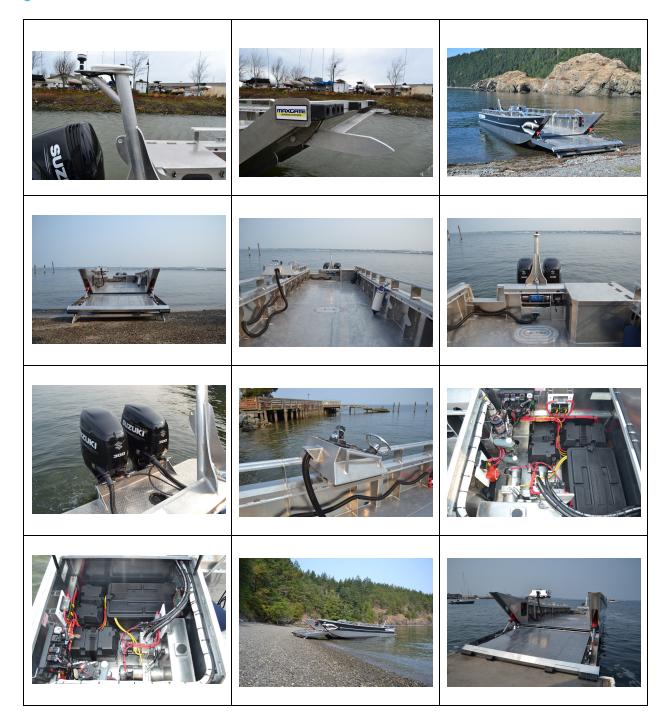

### More Photos

## **Project Details:**

Hull Model 4011 Dimensions LOA 40' x 11'

Power: X2 SUZUKI 300 HP