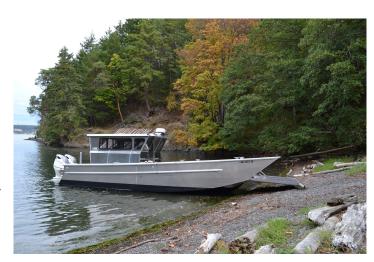

# High Speed Landing Craft LC-17

June 17, 2020

### **Product Overview**

The LC-17 is the same platform as the LC-9 and LC-12 and also includes a few upgrades.

- Twin Suzuki 350 dual props
- Extendable hydraulic bow ramps
- Heated cabin with seating for
  7
- Fold down table to create bunk for 2
- Underseat storage
- 400 gallon fuel tank
- Complete SeaStar steering system with joystick control
- <u>Maxgate</u> landing door

### **Project Details**

HULL MODEL 4011 BUILD #LC-17

DIMENSIONS: LENGTH 40' BEAM 11'

POWER: X2 SUZUKI 350 HP