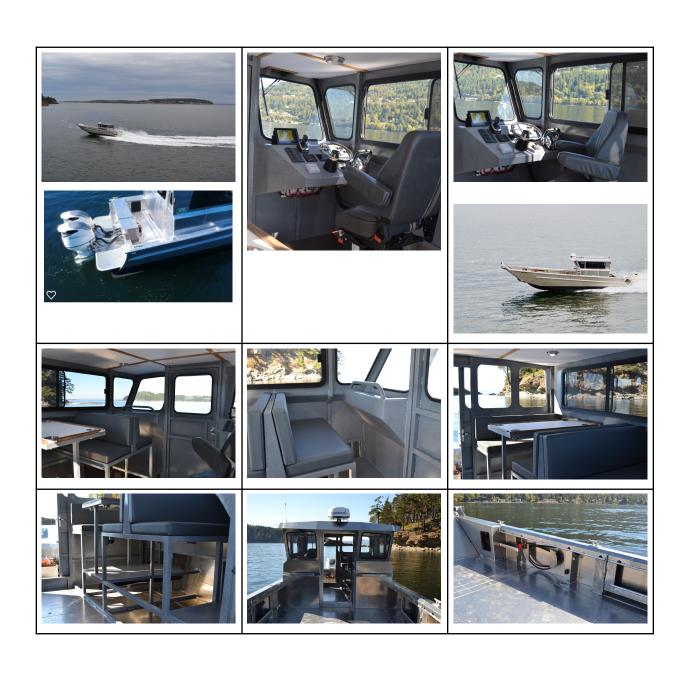

### **Product Overview**

The LC-17 is the same platform as the LC-9 and LC-12 and also includes a few upgrades.

- Twin Suzuki 350 dual props
- Extendable hydraulic bow ramps
- Heated cabin with seating for
  7
- Fold down table to create bunk for 2
- Underseat storage
- 400 gallon fuel tank
- Complete SeaStar steering system with joystick control
- <u>Maxgate</u> landing door

### More Photos