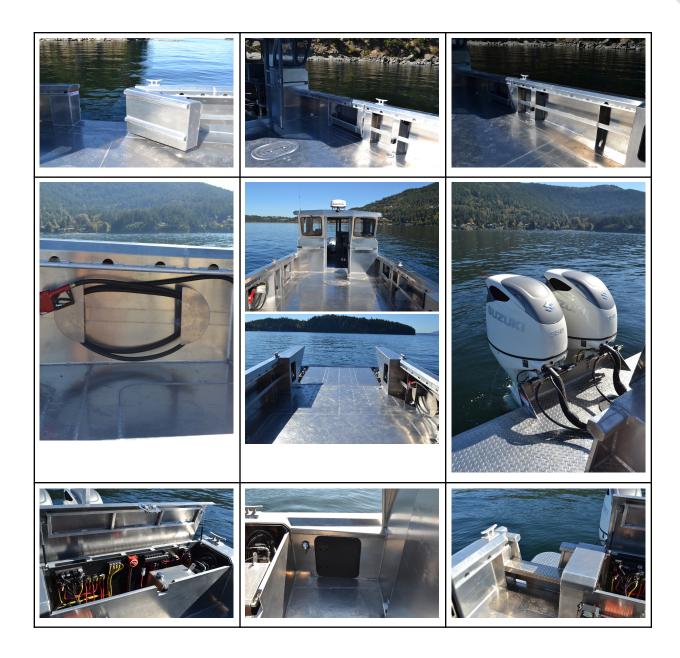

### **Product Overview**

The LC-17 is the same platform as the LC-9 and LC-12 and also includes a few upgrades.

- Twin Suzuki 350 dual props
- Extendable hydraulic bow ramps
- Heated cabin with seating for
  7
- Fold down table to create bunk for 2
- Underseat storage
- 400 gallon fuel tank
- Complete SeaStar steering system with joystick control
- <u>Maxgate</u> landing door

### More Photos