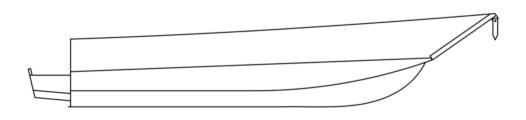

# High Speed Landing Craft LC-17

June 17, 2020

### **Product Overview**

The LC-17 is the same platform as the LC-9 and LC-12 and also includes a few upgrades.

- Twin Suzuki 350 dual props
- Extendable hydraulic bow ramps
- Heated cabin with seating for
  7
- Fold down table to create bunk for 2
- Underseat storage
- 400 gallon fuel tank
- Complete SeaStar steering system with joystick control
- <u>Maxgate</u> landing door

### **Project Details**

HULL MODEL 4011 BUILD #LC-17

DIMENSIONS: LENGTH 40' BEAM 11'

POWER: X2 SUZUKI 350 HP

## **Project Details:**

Hull Model 4011 Dimensions LOA 40' x 11'

Power: X2 SUZUKI 350 HP