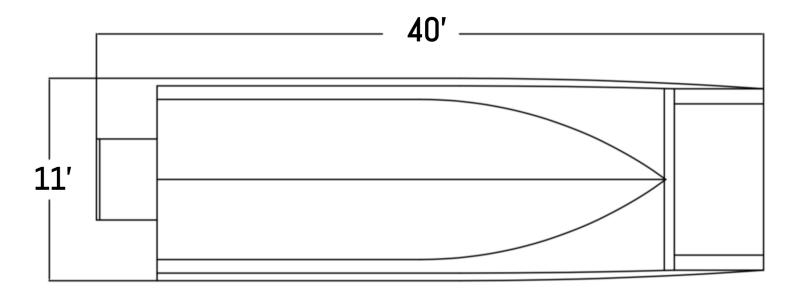

### **Project Details**

HULL MODEL 4011 BUILD #LC-17

DIMENSIONS: LENGTH 40' BEAM 11'

POWER: X2 SUZUKI 350 HP

## **Project Details:**

Hull Model 4011 Dimensions LOA 40' x 11'

Power: X2 SUZUKI 350 HP