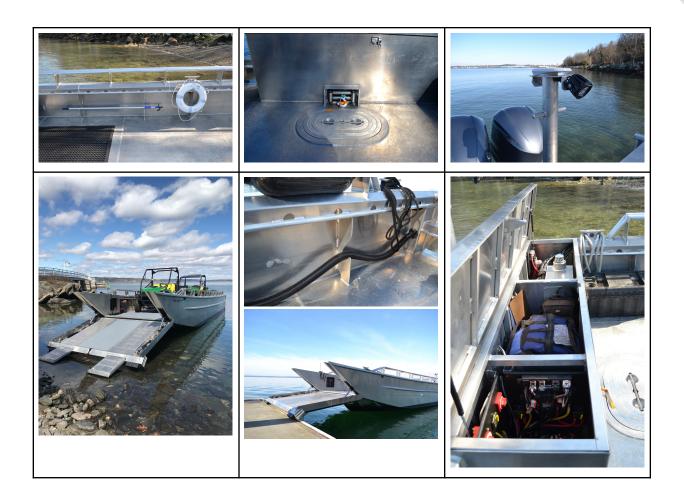

on fuel tank
- Complete SeaStar steering system with joystick control



The LC19 with the <u>Maxgate</u> landing door and heavy duty hydraulics not only allows you to drive large vehicles on and off the beach, it will easily lift a truck as well.

The mobile console allows the captain to position himself anywhere necessary on the boat, ensuring maximum visibility, comfort, and safety, regardless of the configuration of the load.

The open design of this boat allows the use of custom deck components that can be placed or removed as needed. Components can include cabins, elevated bridges, pump tanks, dry cargo containers, haz-mat kits, row seating, and more.

### **Project Details**

HULL MODEL 4011 BUILD #LC-19

DIMENSIONS: LENGTH 40' BEAM 11'

POWER: X2 YAMAHA 300 HP

#### More Photos











## **Project Details:**

Hull Model 4011 Dimensions LOA 40' x 11'

Power: X2 YAMAHA 300 HP