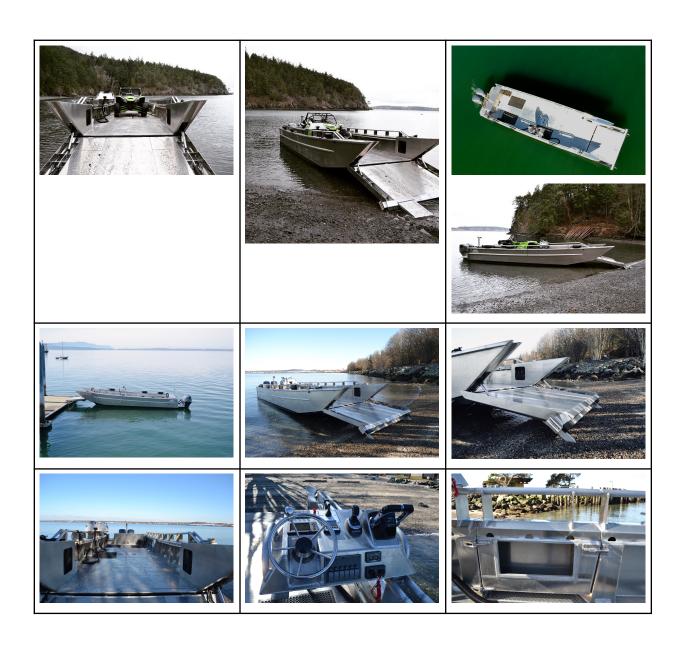

llon fuel tank
- Complete SeaStar steering system with joystick control



The LC19 with the <u>Maxgate</u> landing door and heavy duty hydraulics not only allows you to drive large vehicles on and off the beach, it will easily lift a truck as well.

The mobile console allows the captain to position himself anywhere necessary on the boat, ensuring maximum visibility, comfort, and safety, regardless of the configuration of the load.

The open design of this boat allows the use of custom deck components that can be placed or removed as needed. Components can include cabins, elevated bridges, pump tanks, dry cargo containers, haz-mat kits, row seating, and more.

### **Project Details**

HULL MODEL 4011 BUILD #LC-19

DIMENSIONS: LENGTH 40' BEAM 11'

POWER: X2 YAMAHA 300 HP

#### More Photos











## **Project Details:**

Hull Model 4011 Dimensions LOA 40' x 11'

Power: X2 YAMAHA 300 HP