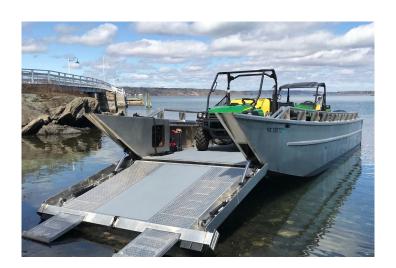

#### **Product Overview**

The LC-19 is the same platform as the LC-9 and LC-12, and also includes a few upgrades.

- Twin Yamaha 300 stainless steel props
- Extendable hydraulic bow ramps
- 400 gallon fuel tank
- Complete SeaStar steering system with joystick control

The LC19 with the <u>Maxgate</u> landing door and heavy duty hydraulics not only allows you to drive large vehicles on and off the beach, it will easily lift a truck as well.

The mobile console allows the captain to position himself anywhere necessary on the boat, ensuring maximum visibility, comfort, and safety, regardless of the configuration of the load.

The open design of this boat allows the use of custom deck components that can be placed or removed as needed. Components can include cabins, elevated bridges, pump tanks, dry cargo containers, haz-mat kits, row seating, and more.

### **Project Details**

HULL MODEL 4011 BUILD #LC-19

DIMENSIONS: LENGTH 40' BEAM 11'

POWER: X2 YAMAHA 300 HP