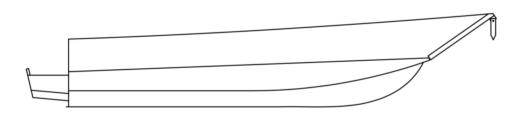

#### **Product Overview**

The LC-19 is the same platform as the LC-9 and LC-12, and also includes a few upgrades.

- Twin Yamaha 300 stainless steel props
- Extendable hydraulic bow ramps
- 400 gallon fuel tank
- Complete SeaStar steering system with joystick control

The LC19 with the <u>Maxgate</u> landing door and heavy duty hydraulics not only allows you to drive large vehicles on and off the beach, it will easily lift a truck as well.

The mobile console allows the captain to position himself anywhere necessary on the boat, ensuring maximum visibility, comfort, and safety, regardless of the configuration of the load.

The open design of this boat allows the use of custom deck components that can be placed or removed as needed. Components can include cabins, elevated bridges, pump tanks, dry cargo containers, haz-mat kits, row seating, and more.