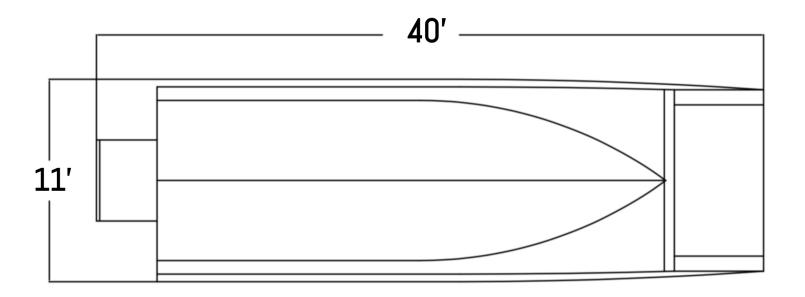

### **Project Details**

HULL MODEL 4011 BUILD #LC-19

DIMENSIONS: LENGTH 40' BEAM 11'

POWER: X2 YAMAHA 300 HP

## **Project Details:**

Hull Model 4011 Dimensions LOA 40' x 11'

Power: X2 YAMAHA 300 HP