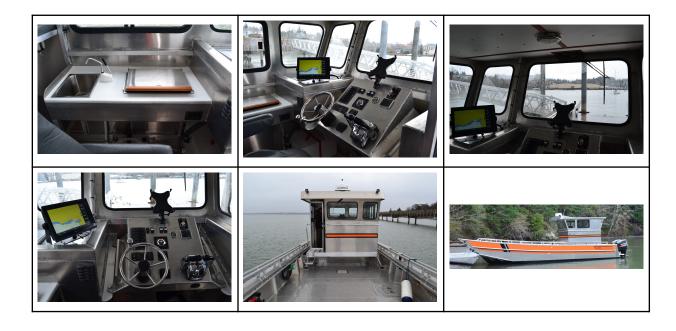

ive Hard Drive Marine features including a massive Maxgate landing door and a modular console.

The <u>Maxgate</u>, with extra heavy duty hydraulics not only allows you to drive large vehicles on and off the beach, it will easily lift the truck as well.



The mobile console allows the captain to position himself anywhere necessary on the boat, ensuring maximum visibility, comfort, and safety, regardless the configuration of the load.

The open design of this boat allows the use of custom deck components that can be placed or removed as needed. Components can include cabins, elevated bridges, pump tanks, dry cargo containers, haz-mat kits, row seating, and more.

## **Project Details**

HULL MODEL 4011 BUILD #LC-9

DIMENSIONS: LENGTH 40' BEAM 11'

POWER: X2 SUZUKI 300 HP

### More Photos









## **Project Details:**

Hull Model 4011 Dimensions LOA 40' x 11' Power: X2 SUZUKI 300 HP