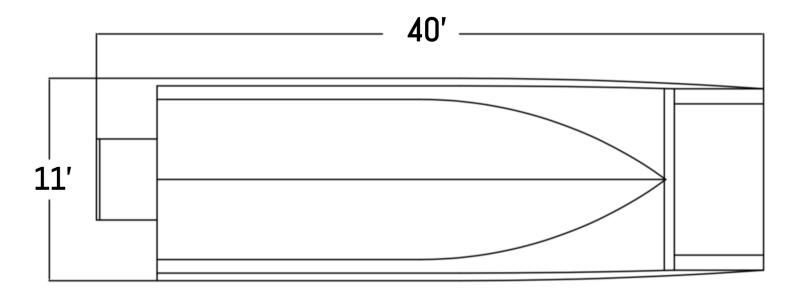

## **Project Details**

HULL MODEL 4011 BUILD #LC-9

DIMENSIONS: LENGTH 40' BEAM 11'

POWER: X2 SUZUKI 300 HP

## **Project Details:**

Hull Model 4011 Dimensions LOA 40' x 11' Power: X2 SUZUKI 300 HP